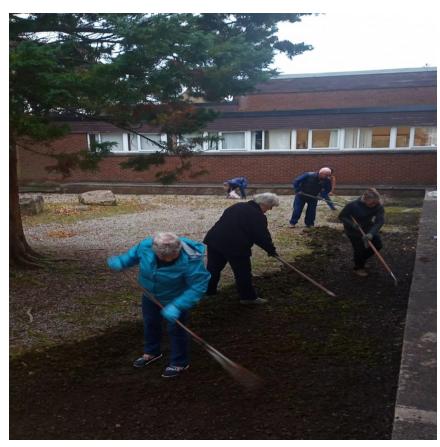

# Knightswood Community Garden has lift off!

Phase 1 of the Knightswood Community Garden is complete. Community volunteers have been busy clearing the ground. Four raised beds have been purchased and installed and four tons of soil and compost was delivered.

Everything free, just come along no need to book.

Volunteers busy cleaning up and clearing the ground behind the Knightswood Community Centre.

The garden will enhance the neighbourhood's aesthetics and in the future, will offer people a place to relax and meet others. This project gives volunteers an opportunity to get active outdoors where they can learn practical gardening skills from each other.

A secure metal shed has been built by volunteers and some garden tools have been bought. The core group of volunteers are in the process of planting seeds and shrubs. The Knightswood Community Garden is starting to make life better by connecting people, the first seeds have been sown to grow fresh vegetables, shrubs and flowers. Eleven volunteers have been involved to date.