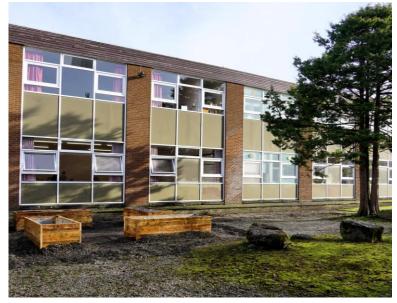

# Knightswood Community Garden has lift off!

Phase 1 of the Knightswood Community Garden is complete. Community volunteers have been busy clearing the ground. Four raised beds have been purchased and installed and four tons of soil and compost was delivered.

A secure metal shed has been built by volunteers and some garden tools have been bought. The core group of volunteers are in the process of planting seeds and shrubs. The Knightswood Community Garden is starting to make life better by connecting people, the first seeds have been sown to grow fresh vegetables, shrubs and flowers. Eleven volunteers have been involved to date.

The newly installed raised beds

**Elaine C Smith** wows the Knightswood Community Centre audience with a performance second to none. Anecdotes, jokes, songs and an array of stories about her fascinating life. There was not a seat to be had on Monday 25<sup>th</sup> March.