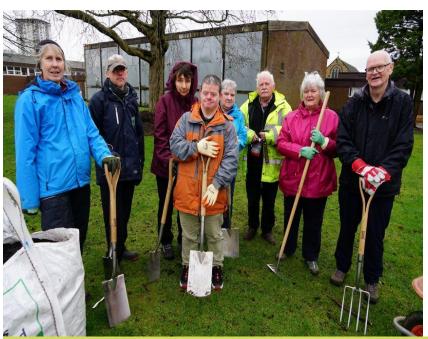

# Knightswood Community Garden has lift off!

Phase 1 of the Knightswood Community Garden is complete. Community volunteers have been busy clearing the ground. Four raised beds have been purchased and installed and four tons of soil and compost was delivered.

Volunteers from the Green Gym, the Community Garden and the Eco Trust working hard filling the raised beds with soil and compost.

0141 959 9419

enquires@knightswoodcentre.co.uk

Everything free, just come along no need to book.

Volunteers busy cleaning up and clearing the ground behind the Knightswood Community Centre.

The garden will enhance the neighbourhood's aesthetics and in the future, will offer people a place to relax and meet others. This project gives volunteers an opportunity to get active outdoors where they can learn practical gardening skills from each other.

A secure metal shed has been built by volunteers and some garden tools have been bought. The core group of volunteers are in the process of planting seeds and shrubs. The Knightswood Community Garden is starting to make life better by connecting people, the first seeds have been sown to grow fresh vegetables, shrubs and flowers. Eleven volunteers have been involved to date.