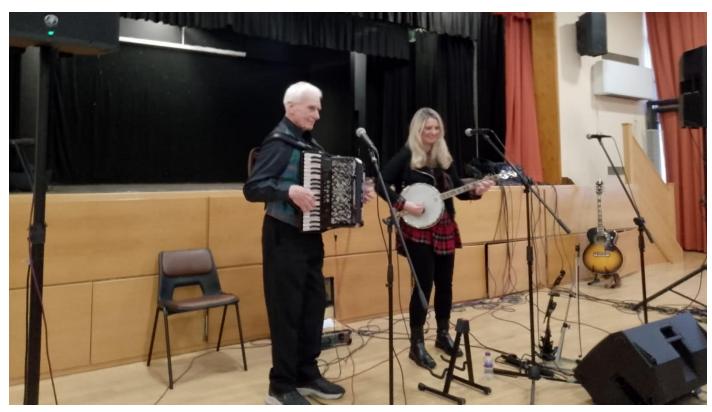

# Art for All Christmas Party

The Incredible Celine Donoghue and the forever young John Carmichael performing at the Celtic Connections Ceilidh

Celine Donoghue, John Carmichael, Neil Sturgeon and Ruairidh Gray having a laugh with some of audience.