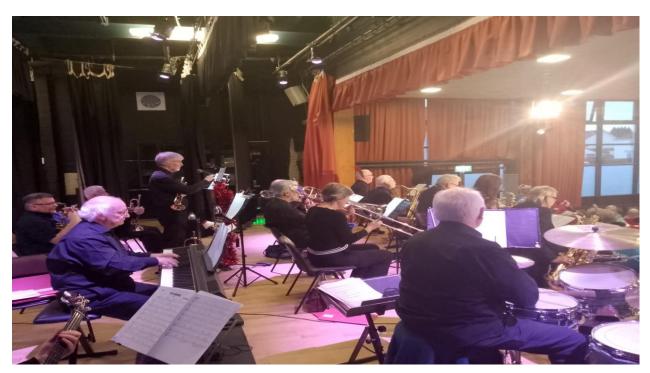

## **Knightswood Big Christmas Music Show**

The supreme Singergie Choir

The fabulous Senior Citizens Big Band