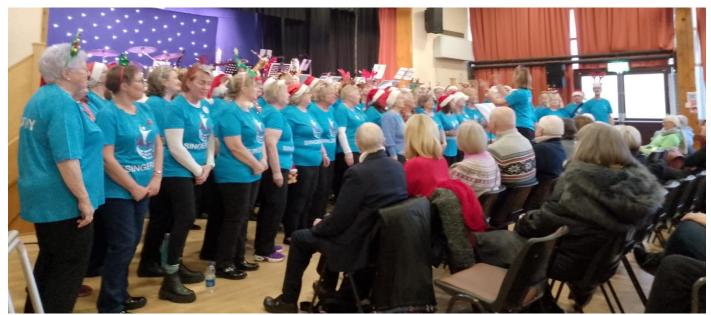

## **Knightswood Big Christmas Music Show**

The supreme Singergie Choir

The fabulous Senior Citizens Big Band