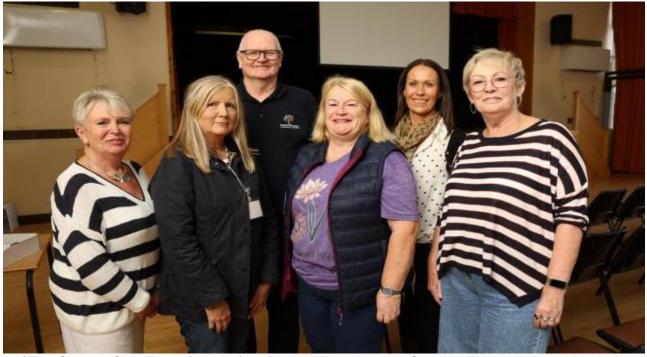

Tea, coffee and biscuits at 12.30pm.

The Film starts 1.00pm.

Everything free, just come along no need to book.

`The Cinema Club Team from Left to Right: Wilma, Louise, Gordon, Elaine, A.J. and Marjorie Photograph courtesy of the Glasgow Times