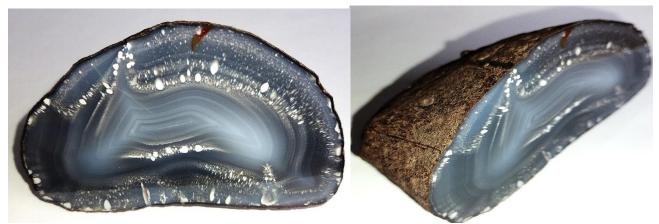

Two beautiful examples of Agate which are held in the workshop. It is a versatile gemstone that is often used in jewellery making.

New members are most welcome, the times for visits for those interested in Lapidary are, Tuesdays and Wednesday (2-5pm), and for Enamelling are Thursdays (2-5pm and 5-8.30pm). Alternatively contact the society to arrange a visit/tour at an alternative time. All new members are required to undergo a period of basic training in Lapidary and/or Enamelling. This training is to ensure members can work safely and confidently within the workshop environment.