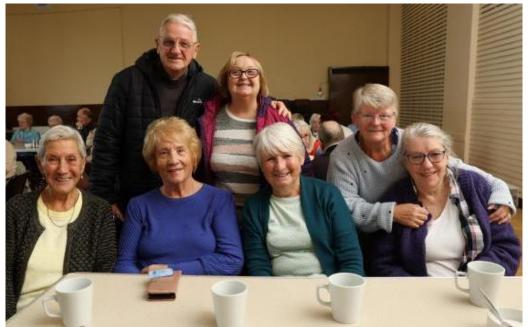

Audience members enjoying a laugh, a tea and a chocolate biscuit. Photograph courtesy of the Glasgow Times.

The Glasgow Times recently visited the Centre and ran a full page article about the Community Cinema highlighting the uniqueness of the project. They spoke to audience members who outlined the real benefits of coming to the Knightswood Community Cinema.