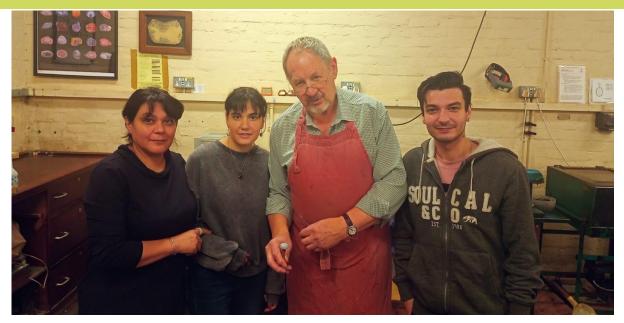

Members of The West of Scotland Mineral and Lapidary Society in their well-equipped Clubroom

Members pay an annual subscription fee (July to June) plus a session fee per visit to the workshop/clubroom. There is no limit to the number of sessions that a member can attend. Full membership information and application forms are available at the clubroom. Full membership gives full use of the Society's workshop/clubroom facilities. Full membership also includes membership of the Knightswood Community SCIO (our hosts).